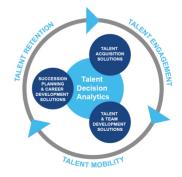

### **Harrison Talent Life Cycle Solutions**

Harrison Assessments uses predictive analytics to help organizations acquire, develop, lead and engage their talent. This comprehensive Talent Decision Analytics provides the intelligence needed throughout the talent life cycle to build effective teams and develop, engage and retain key talent. Contact us to learn how we help organizations make great decisions.